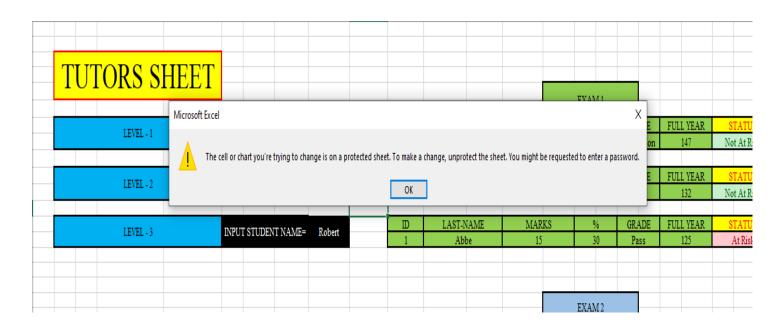

## **TESTING SPREADSHEET**

| Test<br>no. | Item to test              | Expected result                                                 | Actual result        | Outcome | Corrective Action                                    | Final Outcome         |
|-------------|---------------------------|-----------------------------------------------------------------|----------------------|---------|------------------------------------------------------|-----------------------|
| 1           | Sheet protection          | To ask for a<br>password<br>when user<br>clicks to edit         | As expected          | Passed  | Not required                                         | Achieved,<br>Figure 1 |
| 2           | Input                     | To only allow<br>input to the<br>specific cells                 | Not accepting inputs | Failed  | Unlocked the<br>individual cells to<br>accept inputs | Achieved,<br>Figure 2 |
| 3           | V-Lookup                  | To retrieve<br>data from<br>other tables                        | As expected          | Passed  | Not Required                                         | Achieved,<br>Figure 3 |
| 4           | Conditional<br>formatting | To change the<br>colours of the<br>cells based on<br>conditions | As expected          | Passed  | Not Required                                         | Achieved,<br>Figure 4 |

## FIGURES

1

| T                                 |    |           |       | EXAM 1 |             |           |             |  |
|-----------------------------------|----|-----------|-------|--------|-------------|-----------|-------------|--|
|                                   | ID | LAST-NAME | MARKS | %      | GRADE       | FULL YEAR | STATUS      |  |
| INPUT STUDENT NAME= ali           | 22 | Raza      | 45    | 90     | Distinction | 147       | Not At Risk |  |
|                                   |    |           |       |        |             |           |             |  |
| INPUT STUDENT NAME = Richard      | ID | LAST-NAME | MARKS | %      | GRADE       | FULL YEAR | STATUS      |  |
| IN OT OT OT ODENT IN LIVE INCLUIR | 1  | Foster    | 25    | 50     | Pass        | 132       | Not At Risk |  |
|                                   |    |           |       |        | GRADE       |           |             |  |
| INPUT STUDENT NAME= Robert        | ID | LAST-NAME | MARKS |        |             | FULL YEAR | STATUS      |  |
|                                   | 1  | Abbe      | 15    | 30     | Pass        | 125       | At Risk     |  |
|                                   |    |           |       |        |             |           |             |  |
|                                   |    |           |       |        |             |           |             |  |
|                                   |    |           |       |        |             |           |             |  |
|                                   |    |           |       | EVANO  |             |           |             |  |