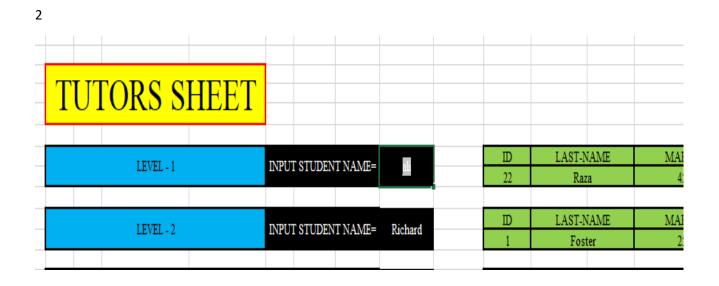

## **TESTING SPREADSHEET**

| Test<br>no. | Item to test              | Expected result                                                 | Actual result        | Outcome | Corrective Action                                    | Final Outcome         |
|-------------|---------------------------|-----------------------------------------------------------------|----------------------|---------|------------------------------------------------------|-----------------------|
| 1           | Sheet protection          | To ask for a<br>password<br>when user<br>clicks to edit         | As expected          | Passed  | Not required                                         | Achieved,<br>Figure 1 |
| 2           | Input                     | To only allow<br>input to the<br>specific cells                 | Not accepting inputs | Failed  | Unlocked the<br>individual cells to<br>accept inputs | Achieved,<br>Figure 2 |
| 3           | V-Lookup                  | To retrieve<br>data from<br>other tables                        | As expected          | Passed  | Not Required                                         | Achieved,<br>Figure 3 |
| 4           | Conditional<br>formatting | To change the<br>colours of the<br>cells based on<br>conditions | As expected          | Passed  | Not Required                                         | Achieved,<br>Figure 4 |

## FIGURES

1

| T                                 |    |           |       | EXAM 1 |             |           |             |  |
|-----------------------------------|----|-----------|-------|--------|-------------|-----------|-------------|--|
|                                   | ID | LAST-NAME | MARKS | %      | GRADE       | FULL YEAR | STATUS      |  |
| INPUT STUDENT NAME= ali           | 22 | Raza      | 45    | 90     | Distinction | 147       | Not At Risk |  |
|                                   |    |           |       |        |             |           |             |  |
| INPUT STUDENT NAME = Richard      | ID | LAST-NAME | MARKS | %      | GRADE       | FULL YEAR | STATUS      |  |
| IN OT OT OT ODENT IN LIVE INCLUIR | 1  | Foster    | 25    | 50     | Pass        | 132       | Not At Risk |  |
|                                   |    |           |       |        | GRADE       |           |             |  |
| INPUT STUDENT NAME= Robert        | ID | LAST-NAME | MARKS |        |             | FULL YEAR | STATUS      |  |
|                                   | 1  | Abbe      | 15    | 30     | Pass        | 125       | At Risk     |  |
|                                   |    |           |       |        |             |           |             |  |
|                                   |    |           |       |        |             |           |             |  |
|                                   |    |           |       |        |             |           |             |  |
|                                   |    |           |       | EVANO  |             |           |             |  |